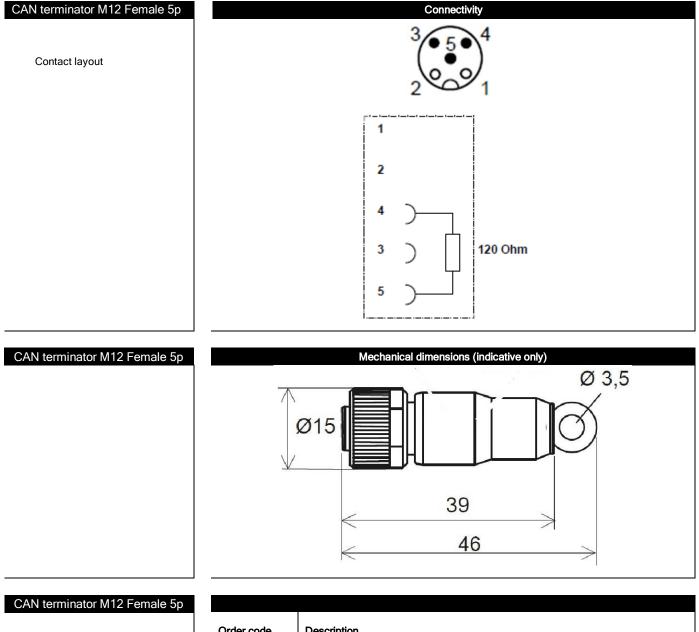

## Accessoires

| CAN terminator M12 Female 5p          |                                         |
|---------------------------------------|-----------------------------------------|
| Connector<br>M12 with bus termination |                                         |
| 5-pole female                         |                                         |
| straight                              |                                         |
| CAN terminator M12 Female 5p          | General specifications v20150611        |
| Connector                             |                                         |
| Туре                                  | Female                                  |
| Usage                                 | 120Ω bus termination (CAN)              |
| Material                              | Zinc pressure die casting surface Ni4-7 |

| Туре                  | Female                                                                   |
|-----------------------|--------------------------------------------------------------------------|
| Usage                 | 120Ω bus termination (CAN)                                               |
| Material              | Zinc pressure die casting surface Ni4-7                                  |
| Size                  | M12                                                                      |
| Number of poles       | 5                                                                        |
| Mounting              | straight                                                                 |
| Temperature range     | -25° +85°C                                                               |
| Ingress protection    | IP67                                                                     |
| Certifications        |                                                                          |
| UL Listed             | no                                                                       |
| Electrical data       |                                                                          |
| Voltage rating        | max. 24 V DC                                                             |
| Impuls voltage rating | 0,8 kV                                                                   |
| Current rating        | max. 4A every contact                                                    |
| Environmental         |                                                                          |
| Resistance            | material resistance should always be checked in the application involved |