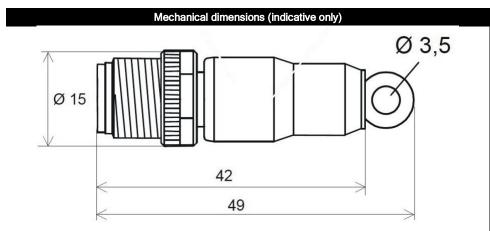

| General specifications v20150611                                         |
|--------------------------------------------------------------------------|
|                                                                          |
| Male                                                                     |
| 120Ω bus termination (CAN)                                               |
| Zinc pressure die casting surface Ni4-6                                  |
| M12                                                                      |
| 5                                                                        |
| straight                                                                 |
| -25° +85°C                                                               |
| IP67                                                                     |
|                                                                          |
| no                                                                       |
|                                                                          |
| max. 24 V DC                                                             |
| 0,8 kV                                                                   |
| max. 4A every contact                                                    |
|                                                                          |
| material resistance should always be checked in the application involved |