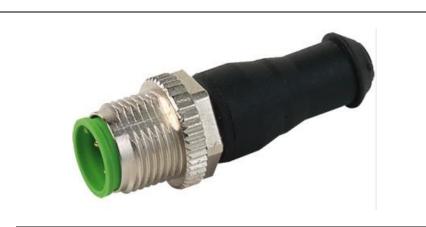

## **Accessoires**

CAN terminator M12 Male 5p

# Connector M12 with bus termination

5-pole male

straight

| CAN terminator M12 Male 5p |  |
|----------------------------|--|
| Connector                  |  |
| Туре                       |  |
| Usage                      |  |
| Material                   |  |
| Size                       |  |
| Number of poles            |  |
| Mounting                   |  |
| Temperature range          |  |
| Ingress protection         |  |
| Certifications             |  |
| UL Listed                  |  |
| Electrical data            |  |
| Voltage rating             |  |
| Impuls voltage rating      |  |
| Current rating             |  |
| Environmental              |  |
| Resistance                 |  |

| General specifications v20150611                                         |
|--------------------------------------------------------------------------|
|                                                                          |
| Male                                                                     |
| 120Ω bus termination (CAN)                                               |
| Zinc pressure die casting surface Ni4-6                                  |
| M12                                                                      |
| 5                                                                        |
| straight                                                                 |
| -25° +85°C                                                               |
| IP67                                                                     |
|                                                                          |
| no                                                                       |
|                                                                          |
| max. 24 V DC                                                             |
| 0,8 kV                                                                   |
| max. 4A every contact                                                    |
|                                                                          |
| material resistance should always be checked in the application involved |