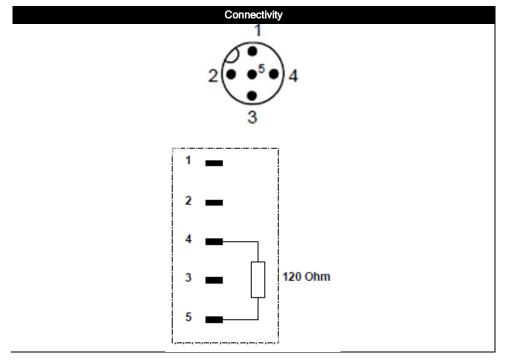

#### CAN terminator M12 Male 5p

Contact layout

| General specifications v20150611                                         |
|--------------------------------------------------------------------------|
|                                                                          |
| Male                                                                     |
| 120Ω bus termination (CAN)                                               |
| Zinc pressure die casting surface Ni4-6                                  |
| M12                                                                      |
| 5                                                                        |
| straight                                                                 |
| -25° +85°C                                                               |
| IP67                                                                     |
|                                                                          |
| no                                                                       |
|                                                                          |
| max. 24 V DC                                                             |
| 0,8 kV                                                                   |
| max. 4A every contact                                                    |
|                                                                          |
| material resistance should always be checked in the application involved |