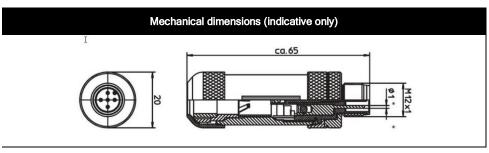

### Connector M12 Male 5p metal

Contact layout

### Connector M12 Male 5p metal