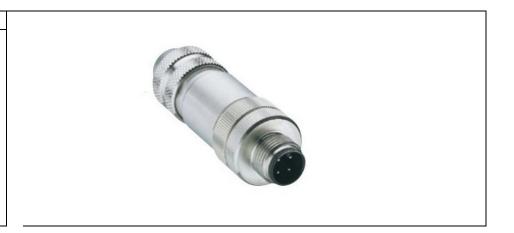

## **Accessoires**

Connector M12 Male 5p metal

# Connector M12 to screw terminals

5-pole male

straight

| Connector M12 Male 5p metal |  |  |
|-----------------------------|--|--|
| Connector                   |  |  |
| Туре                        |  |  |
| Wire connection             |  |  |
| Contacts                    |  |  |
| Material                    |  |  |
| Size                        |  |  |
| Number of poles             |  |  |
| Mounting                    |  |  |
| Cable diameter range        |  |  |
| Connectable conductor       |  |  |
| Temperature range           |  |  |
| Ingress protection          |  |  |
| Certifications              |  |  |
| UL Listed                   |  |  |
| Electrical data             |  |  |
| Voltage rating              |  |  |
| Impuls voltage rating       |  |  |
| Current rating              |  |  |
| Contact resistance          |  |  |
| Insulation resistance       |  |  |
| Environmental               |  |  |
| Resistance                  |  |  |

| General specifications v201500011                                        |
|--------------------------------------------------------------------------|
|                                                                          |
| Male                                                                     |
| screw terminal assembling                                                |
| CuZn                                                                     |
| GD-ZnAl, pre-coppered and nickel-plated                                  |
| M12                                                                      |
| 5                                                                        |
| straight                                                                 |
| 49 mm                                                                    |
| max, 0,75 mm²                                                            |
| -25° +90°C                                                               |
| IP67                                                                     |
|                                                                          |
| no                                                                       |
|                                                                          |
| 63V                                                                      |
| 1kV                                                                      |
| 4A                                                                       |
| ≤ 5 mΩ                                                                   |
| > 10 GΩ                                                                  |
|                                                                          |
| material resistance should always be checked in the application involved |