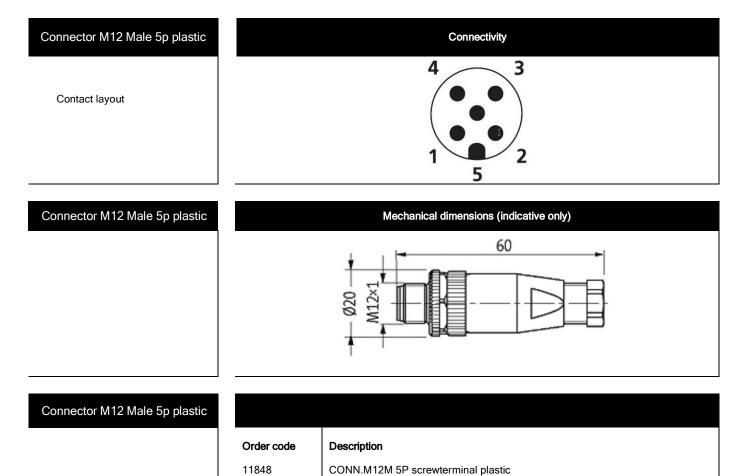

#### Connector M12 Male 5p plastic

Connector M12 to screw terminals

5-pole male

straight

Connector M12 Male 5n plastic