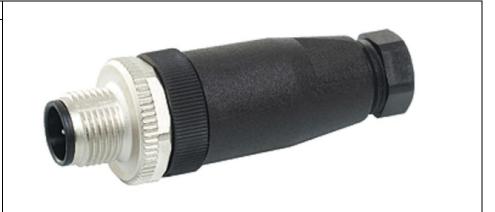

#### Connector M12 Male 5p plastic

Connector M12 to screw terminals

5-pole male

straight

Connector M12 Male 5n plastic