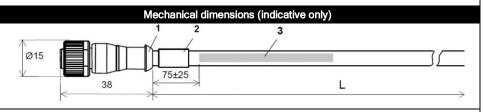

### Cable PUR 1x M12 Female 5p

- 1: tube 2: cable sleeve
- 3: cable
- L: length (various)