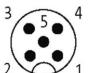

### Cable PUR 1x M12 Female 5p

Connection

Wire / pin coding

## Connectivity

M12 connector: 1x female (5 pins, A-coding)

Pin 1: Brown Pin 2: White Pin 3: Blue

Pin 4: Black Pin 5: Green/yellow