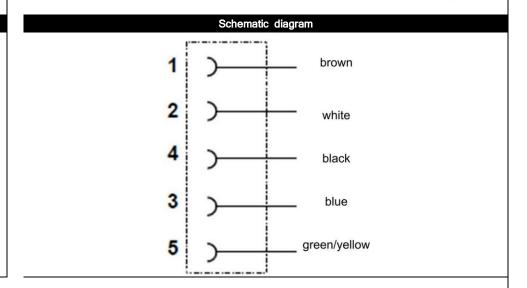

### Cable PUR 1x M12 Female 5p

Connection

Wire / pin coding

## Connectivity

M12 connector: 1x female (5 pins, A-coding)

Pin 1: Brown Pin 2: White Pin 3: Blue

Pin 4: Black Pin 5: Green/yellow