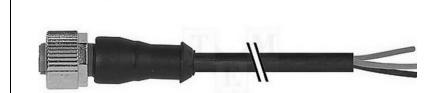

## Cable PUR 1x M12 Female 5p

# **Accessoires**

Cable PUR 1x M12 Female 5p

Cable M12 to open ended wires

PUR 5x0.34 mm²

M12 Female 5-pole straight

various lengths

| Cable PUR 1x M12 Female 5p |
|----------------------------|
| Cable                      |
| Jacket                     |
| Jacket material            |
| Jacket color               |
| Outer diameter             |
| Wires                      |
| Wire isolation             |
| Number of wires            |
| Wire diameter              |
| Wire colors                |
| End of wires               |
| Shielding                  |
| Twisted pairs              |
| Connector                  |
| Size                       |
| Number of poles            |
| Mounting                   |
| Length                     |
| Lengths                    |
| Length tolerance           |
| Temperature range          |
| Fixed                      |
| Flexible                   |
| Certifications             |
| UL Listed                  |
| Electrical data            |
| Voltage rating             |
| Impuls voltage rating      |
| Current rating             |
| Environmental              |
| Resistance                 |
| Chemical                   |
| Oil resistance             |
| UV resistance              |
|                            |

| General specifications v20150521                                         |
|--------------------------------------------------------------------------|
| Li9Y11Y                                                                  |
|                                                                          |
| PUR                                                                      |
| black                                                                    |
| ø 5,0 mm ±5%                                                             |
|                                                                          |
| PP                                                                       |
| 5                                                                        |
| 0.34 mm² (AWG 22)                                                        |
| brown, black, blue, white, green/yellow (sensor colors)                  |
| stripped                                                                 |
| no                                                                       |
| no                                                                       |
| M12                                                                      |
| female, A-coding                                                         |
| 5                                                                        |
| moulded, straight                                                        |
|                                                                          |
| 1,5m / 5m / 10m / 15m / other lengths on request                         |
| 1.5m: +0.1m / other lengths: ±1.5%                                       |
|                                                                          |
| -40° +80°C (90°C max. 10.000h)                                           |
| -25° +80°C (90°C max. 10.000h)                                           |
|                                                                          |
| UL, CSA                                                                  |
|                                                                          |
| 30V AC/DC                                                                |
| 1,5kV                                                                    |
| 4A every contact                                                         |
| -                                                                        |
| material resistance should always be checked in the application involved |
| good chemical resistance                                                 |
| yes                                                                      |
| standard                                                                 |
|                                                                          |