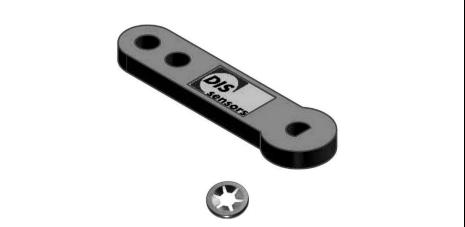

## **Accessories**

Lever QR46 + fixing ring

Lever for QR46 shaft

Plastic Lever for QR46

Optional fixing ring

Order code DIS

15101

## General specifications v20220829 Lever QR46 + fixing ring Lever Lever for QR46 shaft Purpose Plastic (PBT Arnite T06 202 black T6.03.10) material size 66x18 mm Fitting on QR46 D-shape shaft D\_shape hole To be pushed onto the QR46 D-shaft by hand Mounting method (never use tools for mounting, this can damage the QR46 sensor) Order code DIS 15050 Fixing ring Ring for mounting on QR46 shaft with mounted lever. Normally the fitting of the lever itself is tight and no Purpose extra fixing ring is required. The ring can be mounted optionally Outer diameter: 15.2 mm Thickness: 1.3 mm Size Material thickness: 0.25mm Inner hole for shaft diameter: 6mm Material Stainless steel (AISI 301; EN 1.4310) To be pushed onto the QR46 D-shaft by hand Mounting method (never use tools for mounting, this can damage the QR46 sensor)