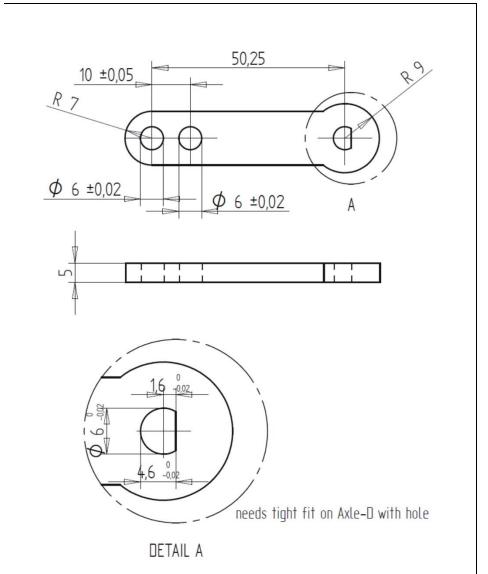

## General specifications v20220829 Lever QR46 + fixing ring Lever Lever for QR46 shaft Purpose Plastic (PBT Arnite T06 202 black T6.03.10) material size 66x18 mm Fitting on QR46 D-shape shaft D\_shape hole To be pushed onto the QR46 D-shaft by hand Mounting method (never use tools for mounting, this can damage the QR46 sensor) Order code DIS 15050 Fixing ring Ring for mounting on QR46 shaft with mounted lever. Normally the fitting of the lever itself is tight and no Purpose extra fixing ring is required. The ring can be mounted optionally Outer diameter: 15.2 mm Thickness: 1.3 mm Size Material thickness: 0.25mm Inner hole for shaft diameter: 6mm Material Stainless steel (AISI 301; EN 1.4310) To be pushed onto the QR46 D-shaft by hand Mounting method (never use tools for mounting, this can damage the QR46 sensor)

## **Accessories**

Mechanical dimensions

Application example:

Lever mounted on QR46.