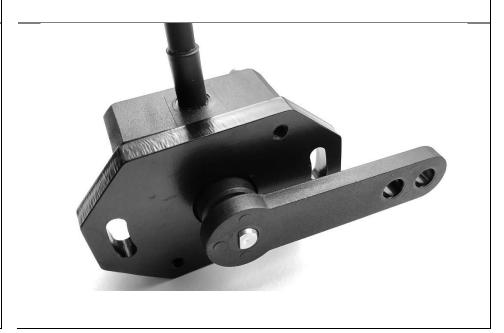

## **Accessories**

Mechanical dimensions

Application example:

Lever mounted on QR46.